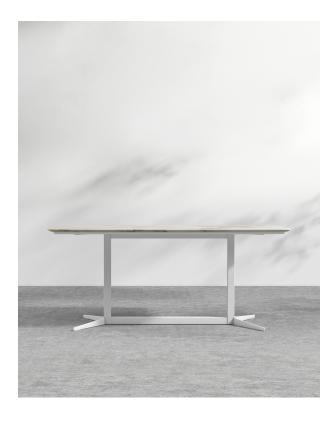

# Elaine Dining Table - Clearance

Pull up a seat and enjoy the Elaine Dining Table. The polished stone top showcases the unique markings of the luxurious surface, while slim legs accentuate its clean profile. Designed for everyday use, Elaine is perfect for any modern space.

#### Details

- Choice of white terrazzo, white ceramic, or black ceramic top
- Choice of aluminum legs with white or black powder coat
- · Available in two sizes
- For indoor or outdoor use
- Assembly required
- This product will be shipped in a wooden crate, tools are recommended for unboxing

#### Dimensions

71 in x 34.3 in x 29 in (Width x Depth x Height)