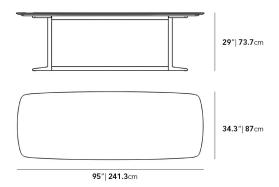

## Additional Dimensions

95 in x 34.3 in x 29 in - (95" | 241cm Size, Black Pietra Ceramic Surfaces, Black - Elaine Outdoor Base Options)

All measurements are approximations.

## Elaine Outdoor Dining Table 71" | 180cm

Elaine Outdoor Dining Table 95" | 241cm