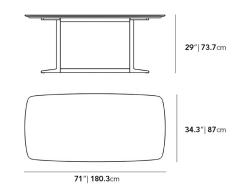

#### Dimensions

71 in x 34.3 in x 29 in (Width x Depth x Height)

## Elaine Outdoor Dining Table 71" | 180cm

Elaine Outdoor Dining Table 95" | 241cm