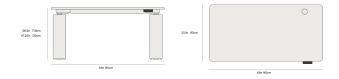

## Dimensions

63 in x 31.5 in x 28.3 in (Width x Depth x Height) All measurements are approximations.

Assembly Instructions Download