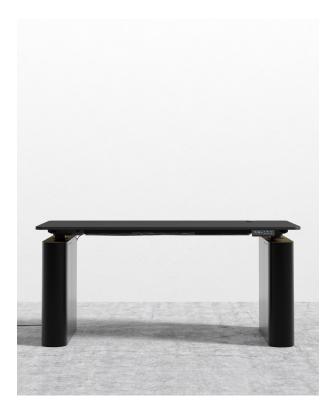

## Eryk Standing Desk

Elevating any office space with its brass detailing and smooth curves, the luxurious Eryk Standing Desk adds a sense of luxury to any office setting. This premium standing desk boasts high-end, electrically adjustable height functionality, providing you with the flexibility to switch between sitting and standing positions whenever you desire seamlessly.

## Details

- Black oak veneer tabletop
- Black Metal electric standing desk component
- Black lacquer wooden base with antique brushed brass
  accent
- · Connecting cable to the motor at 1.1m long
- Cable plug to the outlet at 2.5m long
- Adjustable shelves & push-close door hinge on the wooden
  legs for storage
- The wood base can also be purchased separately here
- Assembly required