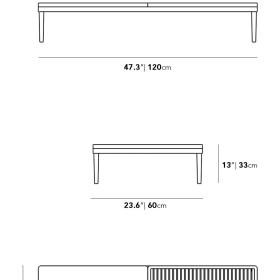

## Dimensions

47.3 in x 23.6 in x 13 in (Width x Depth x Height) All measurements are approximations.

23.6"| 60cm