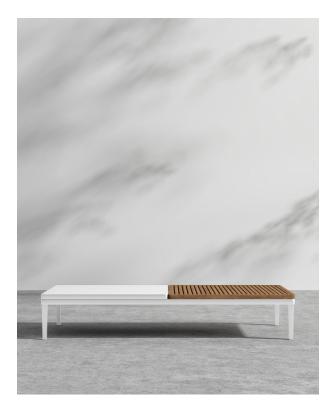

## Francis Outdoor Coffee Table - Rectangle -Clearance

Incorporate modern simplicity into any outdoor living space with our Francis Modular collection. Made of high performance materials and a teak slat styled table; the Francis Coffee Table is perfect for relaxing with a book or a glass of wine on a calm summer night. Use alone as a coffee table or incorporate with other modules, the Francis is flexible for any space.

## Details

- High performance aluminium frame
- White fade resistant powder coated finish
- Teak wood
- Light assembly required

Teak wood is a perfect material for the outdoors. While it is highly durable and low-maintenance, teak wood will patina over time and will need to be maintained to preserve the golden tone. Visit our product care video for regular maintenance care.