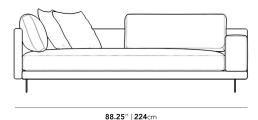

## Dimensions

88.25 in x 37.5 in x 30.75 in (Width x Depth x Height)

Seat Height: 16.5 in Seat Depth: 24.5 in

All measurements are approximations.

Assembly Instructions
Download