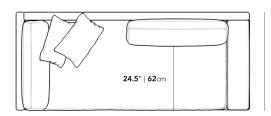

## Dimensions

88.25 in x 37.5 in x 30.75 in (Width x Depth x Height)

Seat Height: 16.5 in Seat Depth: 24.5 in

All measurements are approximations.

Assembly Instructions
Download