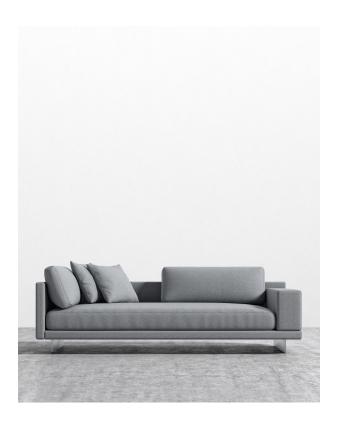

## Dresden Right Arm Sofa 2022

Compelling in its simple yet cutting edge style, the Dresden modular collection is a bold take on contemporary design. The sleek, low profile frame is met with grand cloud-like seat cushions to create the statement making structure. The Dresden also balances the expansive seating with an interchangeable side table insert that is offered in walnut, natural, and white lacquer finishes. Grounded on cast stainless steel legs with an elegant brushed finish, this piece's thoughtful composition demonstrates an exceptional opportunity for modern luxury in your home.