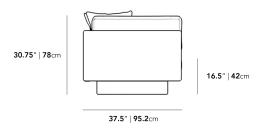

## Dimensions

88.25 in x 37.5 in x 30.75 in (Width x Depth x Height)

Seat Height: 16.5 in Seat Depth: 24.5 in

All measurements are approximations.

Assembly Instructions
Download