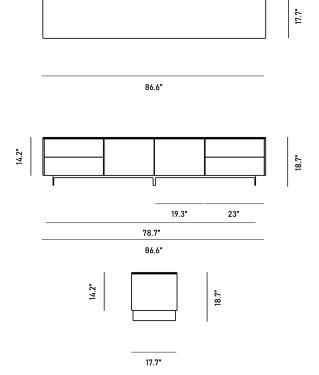

## Dimensions

86.6 in x 17.7 in x 18.7 in (Width x Depth x Height) All measurements are approximations.

Assembly Instructions
Download