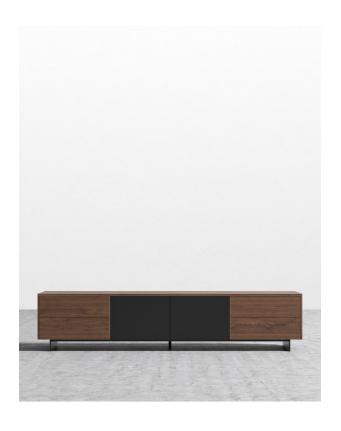

## Augustus TV Stand - Walnut

The Augustus Collection anchors any space with its soft tones. The luxurious smooth top is grounded with a black solid metal base. Featuring a sumptuously warm walnut veneer, delicate detailing, and modern dark cabinet fronts; the Augustus will add a touch of timeless elegance to any space.

## Details

- · Smooth American walnut veneer
- California 2 Compliant MDF
- Polished metal detailing
- Soft-close engineered drawers and cabinets; grey and walnut veneer fronts
- Black powder-coated solid metal base
- · Light assembly required
- This product will be shipped in a wooden crate, tools are recommended for unboxing