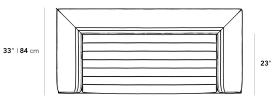

## Dimensions

72 in x 33 in x 27.7 in (Width x Depth x Height)

Seat Height: 17.7 in Seat Depth: 23 in

All measurements are approximations.

27.7" | 70.5 cm

23" | 58.50