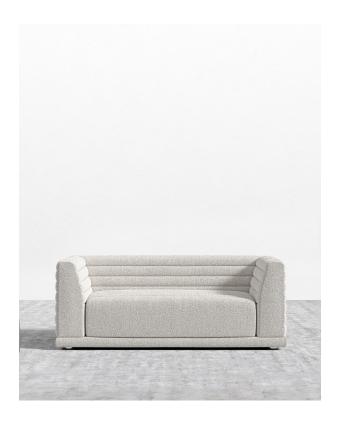

## Ivano Loveseat

Immerse yourself in the opulent feel of the Ivano Loveseat. Artfully crafted, the horizontal tufting and grand silhouette create a luxurious, plush sink-in feel; making way for meaningful conversations and ultimate relaxation. Enjoy our preset configurations or customize your own design by purchasing pieces separately.