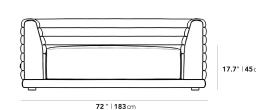

## Dimensions

72 in x 33 in x 27.7 in (Width x Depth x Height)

Seat Height: 17.7 in Seat Depth: 23 in

All measurements are approximations.

27.7" | 70.5 cm

23" | 58.50