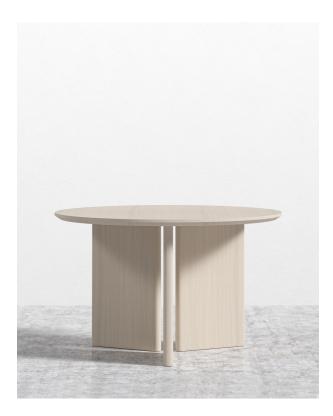

## Trio Dining Table

An emblematic expression of timeless elegance, Trio Dining Table will transport you in an atmosphere of sophisticated luxury with its minimal and contemporary shape. Grounded by the unique three-legged base, the Trio offers a sense of modern opulence in any space.

## Dimensions

48 in x 48 in x 29.5 in (Width x Depth x Height) All measurements are approximations.

Assembly Instructions Download

29.5