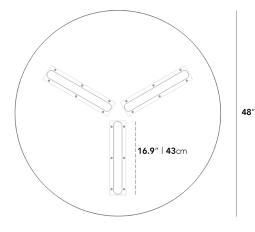

## Dimensions

48 in x 48 in x 29.5 in (Width x Depth x Height) All measurements are approximations.

Assembly Instructions Download

29.5