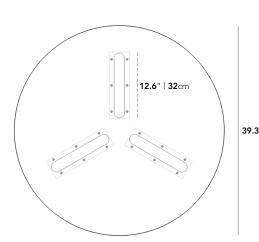

## Dimensions

39.3 in x 39.3 in x 13 in (Width x Depth x Height)
All measurements are approximations.

Assembly Instructions
Download

roveconcepts.com • 225-34 West 7th Ave, Vancouver, BC, Canada V5Y 1L6 • 1.800.705.6217