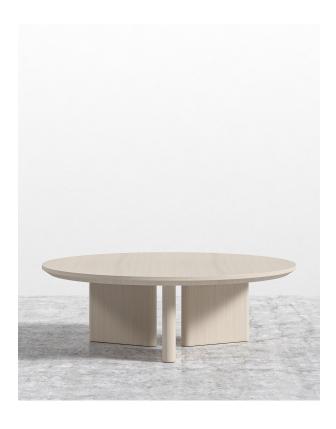

## **Trio Coffee Table**

An emblematic expression of timeless elegance, Trio Coffee Table will transport you in an atmosphere of sophisticated luxury with its minimal and contemporary shape. Grounded by the unique three-legged base, the Trio offers a sense of modern opulence in any space.

## Details

- Washed natural oak veneer
- California Phase 2 Compliant MDF
- Beveled underside edge
- Metal base connectors
- Plastic foot glides
- Assembly required