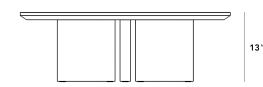

## Dimensions

39.3 in x 39.3 in x 13 in (Width x Depth x Height)
All measurements are approximations.

Assembly Instructions
Download

roveconcepts.com • 225-34 West 7th Ave, Vancouver, BC, Canada V5Y 1L6 • 1.800.705.6217