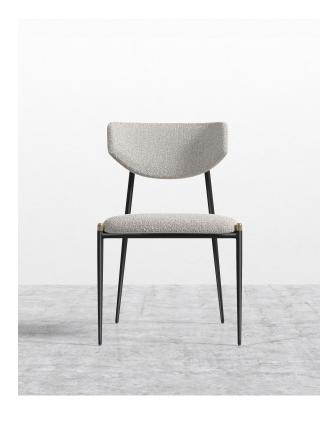

## Geno Dining Chair

Delight in the sophisticated and delicate silhouette of the Geno Dining Chair. With the intricate, gleaming metal frame and beautifully curved back, the Geno unites everyday elegance with an understated design.

## Details

- Solid powder-coated black metal legs
- High-density foam wrapped around plywood seat and back
- Floor protective glides
- Brushed brass metal caps
- Assembly required