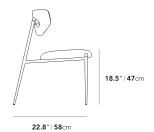

## Dimensions

18.8 in x 22.8 in x 30.7 in (Width x Depth x Height)

Seat Height: 18.5 in Seat Depth: 16.5 in

All measurements are approximations.

Assembly Instructions

Download