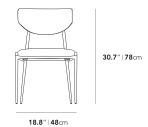

## Dimensions

18.8 in x 22.8 in x 30.7 in (Width x Depth x Height)

Seat Height: 18.5 in Seat Depth: 16.5 in

All measurements are approximations.

Assembly Instructions

Download