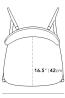

## Dimensions

18.8 in x 22.8 in x 30.7 in (Width x Depth x Height)

Seat Height: 18.5 in Seat Depth: 16.5 in

All measurements are approximations.

Assembly Instructions

Download