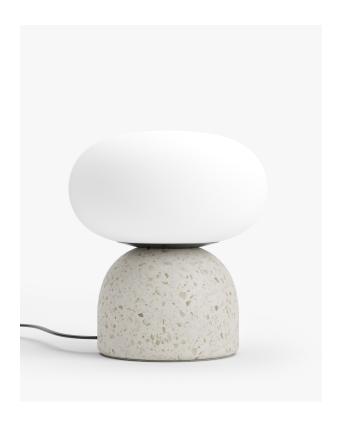

## Nino Table Lamp

Like a beacon in the night, the Nino Table Lamp will guide you with its ambient glow and rounded silhouette. The soft tones of the white terrazzo and the frosted glass globe unite to create an atmosphere of serenity in any space. Also available in a floor lamp version here.

## Details

- White terrazzo base
- Frosted white glass globe
- Matte black powder-coated metal detailing
- Rubber pad protector
- Indoor and outdoor use; avoid leaving outside for an extended period of time
- Safe for outdoor use under dry conditions only
- Avoid prolonged exposure to sunlight and extreme weather conditions
- G9 bulb socket, 1 bulb required
- 1.5m black cable with line switch
- cETL certified
- Type A/B Plug suitable for CA and US