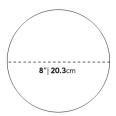

## Dimensions

8 in x 8 in x 9 in (Width x Depth x Height)
All measurements are approximations.