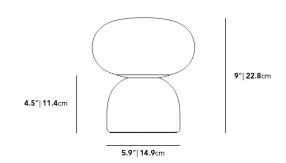

## Dimensions

8 in x 8 in x 9 in (Width x Depth x Height)
All measurements are approximations.