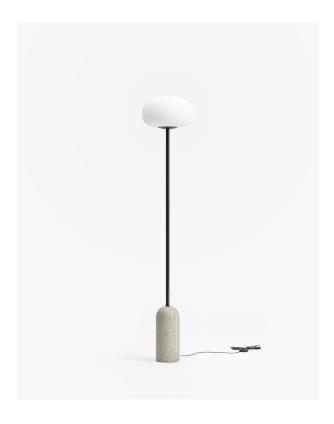

## Nino Floor Lamp

Like a beacon in the night, the Nino Floor Lamp will guide you with its ambient glow and rounded silhouette. The soft tones of the white terrazzo and the frosted glass globe unite to create an atmosphere of serenity in any space. Also available in a table lamp version here.

## Details

- White terrazzo base
- · Frosted white glass globe
- Matte black powder-coated metal stem and shade support
- Rubber pad protector
- Indoor and outdoor use; avoid leaving outside for an extended period of time
- Safe for outdoor use under dry conditions only
- Avoid prolonged exposure to sunlight and extreme weather conditions
- E12 bulb socket, 1 bulb required
- cETL certified
- Light assembly required
- 1.8m black cable with a footswitch
- Type A/B plug suitable for CA and US