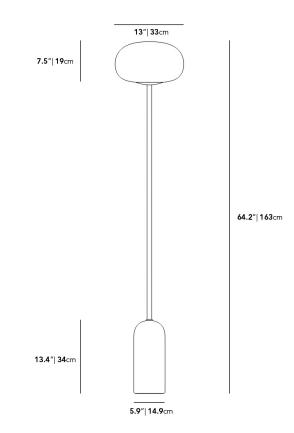

## Dimensions

13 in x 13 in x 64.2 in (Width x Depth x Height) All measurements are approximations.