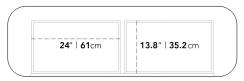

## Dimensions

62 in x 19 in x 30.4 in (Width x Depth x Height) All measurements are approximations.

Assembly Instructions Download