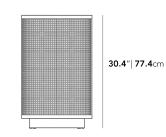

## Dimensions

62 in x 19 in x 30.4 in (Width x Depth x Height) All measurements are approximations.

Assembly Instructions Download