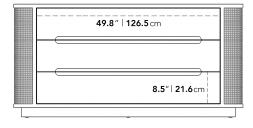

## Dimensions

62 in x 19 in x 30.4 in (Width x Depth x Height) All measurements are approximations.

Assembly Instructions Download