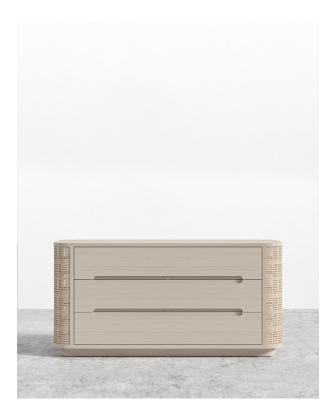

## Wishbone Dresser

Delight in the sophisticated warmth of the Wishbone Dresser. Subtle yet elegant, the natural wood and cane detailing unites with the contemporary curves of this modern dresser to create a timeless balance in any bedroom.

## Dimensions

62 in x 19 in x 30.4 in (Width x Depth x Height) All measurements are approximations.

Assembly Instructions Download