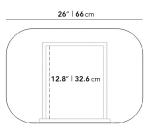

## Dimensions

26 in x 18 in x 18.6 in (Width x Depth x Height) All measurements are approximations.