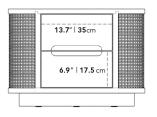

## Dimensions

26 in x 18 in x 18.6 in (Width x Depth x Height) All measurements are approximations.