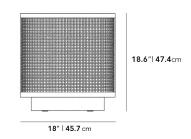

## Dimensions

26 in x 18 in x 18.6 in (Width x Depth x Height) All measurements are approximations.