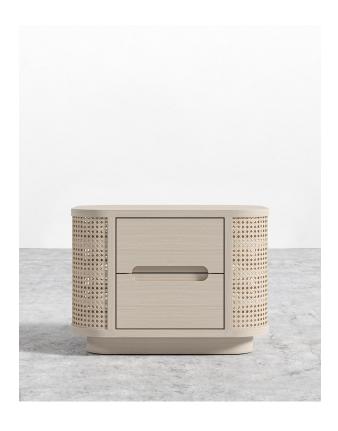

## Wishbone Nightstand

Delight in the sophisticated warmth of the Wishbone Nightstand. Subtle yet elegant, the natural wood and cane detailing unites with the contemporary curves of this modern nightstand to create a timeless balance in any bedroom.

## Details

- White oak veneer
- California Phase 2 Compliant MDF
- · Curved natural cane web detailing
- Soft-close engineered drawers
- Finger pull handle