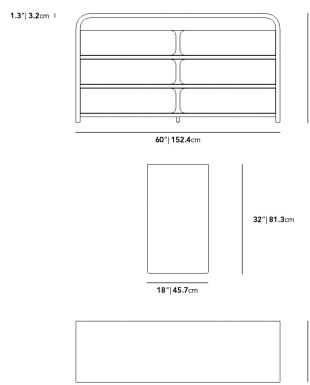

Dimensions

60 in x 18 in x 32 in (Width x Depth x Height) All measurements are approximations.

Assembly Instructions
Download

60" | 152.4cm

32