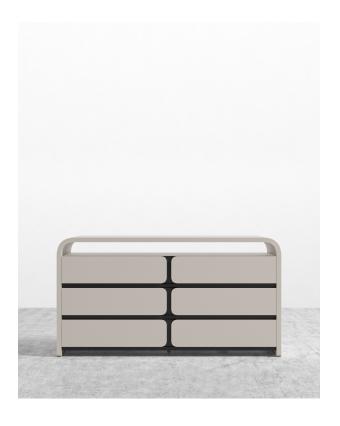

## Vienna Dresser

Echoing principles from the postmodern era, the Vienna Wide Dresser stands out in any bedroom. Enriched with a sumptuous alabaster finish that cascades down like an abundant waterfall; the Vienna is the perfect contemporary dresser that fits any design style. Pair with the Vienna Nightstand to complete your bedroom space.

## Details

- Alabaster matte lacquer
- Solid black oak inset detailing
- Finger pull drawers
- Soft-close engineered drawers

No assembly required

• This product will be shipped in a wooden crate, tools are recommended for unboxing