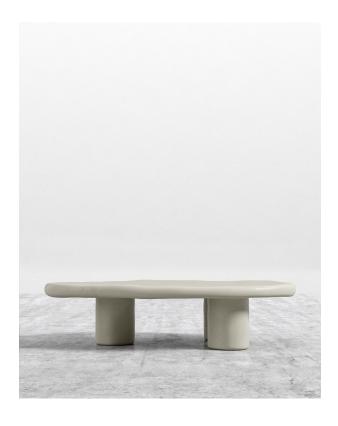

## Kara Coffee Table

The beauty of modern simplicity is revealed through the organic and sculptural details of the Kara Coffee Table. Like a pebble in a river, the Kara mesmerizes with its unique and unconventional shape.

## Details

- · Natural glass fiber reinforced concrete
- Choice of alabaster or black concrete
- Fully finished and sealed
- Waterproof and UV tested
- Suitable for indoor or outdoor use
- Includes 4 protective foot pads per leg
- This product will be shipped in a wooden crate, tools are recommended for unboxing