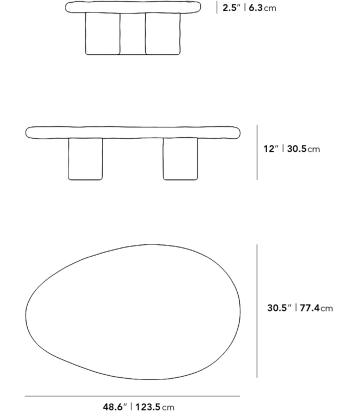

## Dimensions

48.6 in x 30.5 in x 12 in (Width x Depth x Height) All measurements are approximations.