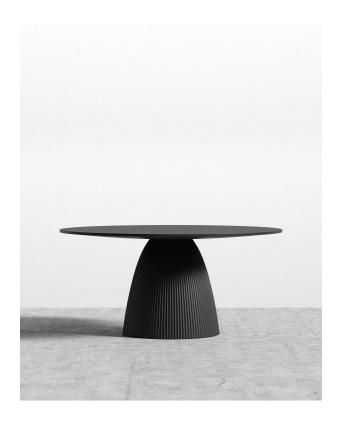

## Gallus Dining Table

A spectacle of sculptural figures and durable, natural materials come together to form harmoniously in the Gallus Dining Table. Celebrating timeless elegance with its curved form and fluted detailing, the Gallus brings grace and sophistication to any dining space.

## Details

- · Natural glass fiber reinforced concrete
- · Choice of black or alabaster
- Fluted base
- Suitable for indoor or outdoor use
- Includes 8-foot pads to protect floors
- Assembly required. See assembly instructions here.
- This product will be shipped in a wooden crate, tools are recommended for unboxing

## Dimensions

48 in x 48 in x 29.5 in (Width x Depth x Height)

Additional Dimensions
63 in x 63 in x 29.5 in - (63" | 160cm Size, Black Concrete
Surfaces)

All measurements are approximations.

Assembly Instructions
Download