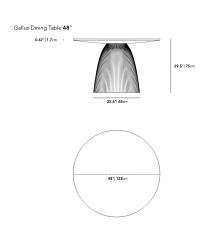

## Dimensions

48 in x 48 in x 29.5 in (Width x Depth x Height)

Additional Dimensions
63 in x 63 in x 29.5 in - (63" | 160cm Size, Black Concrete
Surfaces)

All measurements are approximations.

Assembly Instructions
Download