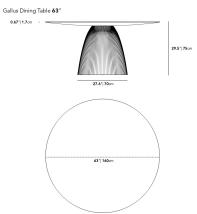

## Dimensions

48 in x 48 in x 29.5 in (Width x Depth x Height)

Additional Dimensions
63 in x 63 in x 29.5 in - (63" | 160cm Size, Black Concrete
Surfaces)

All measurements are approximations.

Assembly Instructions
Download