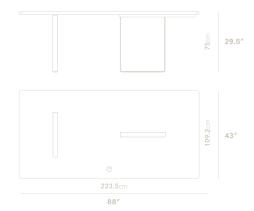

#### Dimensions

63 in x 31.5 in x 29.5 in (Width x Depth x Height)

**Additional Dimensions** 

88 in x 43 in x 29.5 in - (Walnut Veneer Finishes, 88" x 43" Size, Viola Marble Surface)

All measurements are approximations.

### Augustus Desk 88"