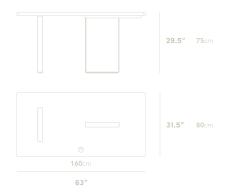

#### Dimensions

63 in x 31.5 in x 29.5 in (Width x Depth x Height)

**Additional Dimensions** 

88 in x 43 in x 29.5 in - (Walnut Veneer Finishes, 88" x 43" Size, Viola Marble Surface)

All measurements are approximations.

#### Augustus Desk 63"