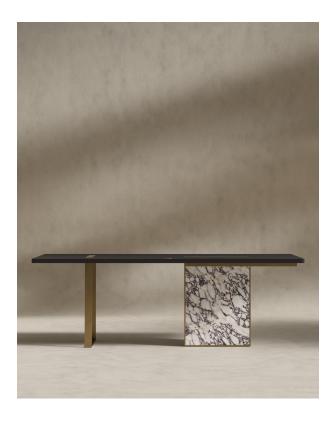

# Augustus Desk (Black Label)

A sign of the past shaping the present, the sleek and radiant composition accentuates the minute detailing of the reimagined Augustus. Revealing a remarkably monumental silhouette, the Augustus Desk inspires an indulgent tone of sophistication in any space.

#### Details

- Available in walnut veneer, matte black veneer, or white lacquer finish
- California Phase 2 Compliant MDF
- Viola marble
- Solid brass metal legs
- Assembly required
- Available in two sizes
- This product will be shipped in a wooden crate, tools are recommended for unboxing

#### Dimensions

63 in x 31.5 in x 29.5 in (Width x Depth x Height)

**Additional Dimensions** 

88 in x 43 in x 29.5 in - (Walnut Veneer Finishes, 88" x 43" Size, Viola Marble Surface)

All measurements are approximations.