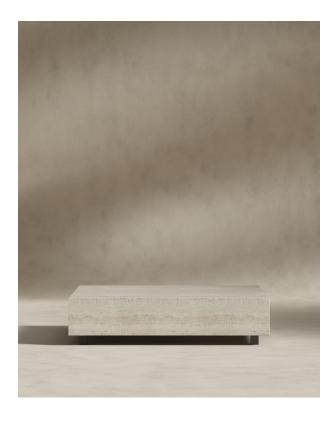

# Liza Coffee Table - Marble (Black Label)

It's the quiet luxury of filling the home with beautifully crafted pieces. With the clean, architectural design the Liza Coffee Table creates a story of refined opulence only the exclusive few may experience.

#### Details

- Travertine is unsealed and finished with oil
- Viola marble is polished and finished with natural wax
- Matte black metal legs
- Available in two sizes
- Includes foot pads
- Light assembly required
- This product will be shipped in a wooden crate, tools are recommended for unboxing

Natural markings and spots may vary