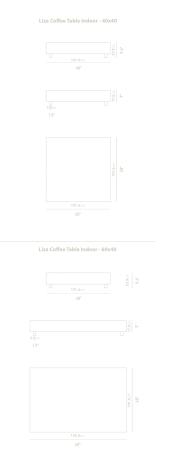

## Dimensions

40 in x 40 in x 9.4 in (Width x Depth x Height)

## Additional Dimensions

60 in x 40 in x 9.4 in - (Matte Black - Liza Coffee Table Base Options, 40" x 60" | 102 x 152cm Size, Viola Marble Surfaces) 60 in x 40 in x 9.4 in - (Matte Black - Liza Coffee Table Base Options, 40" x 60" | 102 x 152cm Size, White Travertine Surfaces) 60 in x 40 in x 9.4 in - (Matte Black - Liza Coffee Table Base Options, 40" x 60" | 102 x 152cm Size, Silver Travertine Surfaces)

All measurements are approximations.