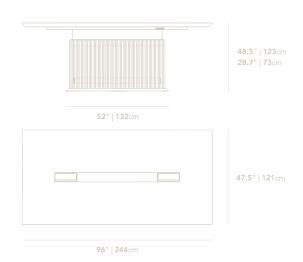

## Dimensions

96 in x 47.5 in x 28.7 in (Width x Depth x Height) All measurements are approximations.

Assembly Instructions
Download