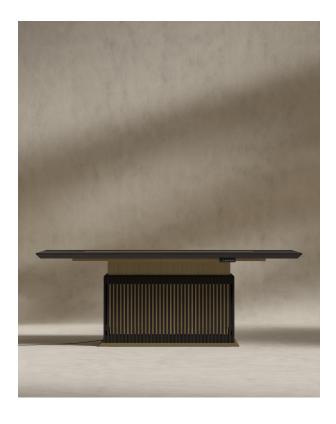

## Georgio Conference Table

A lustrous atmosphere in opulent tones. Distinguished by the enigmatic and captivating spirit of the Georgio Conference Table, the gleaming brass and impeccable slat detailing align perfectly to imbue a sense of timeless elegance in any space.

## Details

- · Available in walnut veneer or black oak veneer finish
- · Antique brushed brass metal
- California Phase 2 Compliant MDF
- Black power bar
- Built-in power hub with cable management on tabletop
- Includes remote control panel
- Includes brushed brass metal mechanism cover
- Slat detailing on legs
- Assembly required
- This product will be shipped in a wooden crate, tools are recommended for unboxing