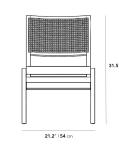

#### Dimensions

21.2 in x 21.6 in x 31.5 in (Width x Depth x Height)

Seat Height: 17.9 in Seat Depth: 18.7 in

All measurements are approximations.