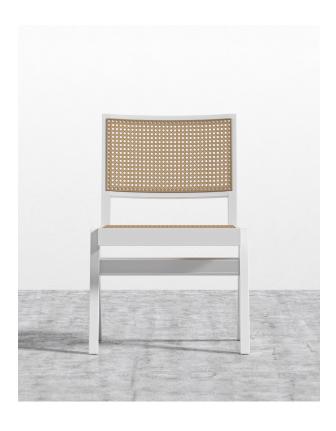

# Javert Side Chair - Cane

Set in the grandeur of simplicity, the Javert Side Chair - Cane will encapsulate you in an aura of refined sophistication. Subtle yet elegant, the geometric, modern silhouette and sumptuous, sustainable materials of the Javert collection represent a timeless balance.

## Details

This premium Rove Concepts reproduction features:

- Available in solid ash wood with ebony or painted white lacquer finish
- Ebony finish available in pale cane and white lacquer finish available in tan cane
- Includes footpads protectors