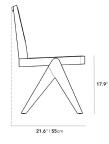

#### Dimensions

21.2 in x 21.6 in x 31.5 in (Width x Depth x Height)

Seat Height: 17.9 in Seat Depth: 18.7 in

All measurements are approximations.