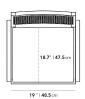

#### Dimensions

21.2 in x 21.6 in x 31.5 in (Width x Depth x Height)

Seat Height: 17.9 in Seat Depth: 18.7 in

All measurements are approximations.