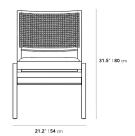

#### Dimensions

21.2 in x 21.6 in x 31.5 in (Width x Depth x Height)

Seat Height: 17.9 in Seat Depth: 18.7 in

All measurements are approximations.