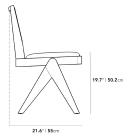

#### Dimensions

21.2 in x 21.6 in x 31.5 in (Width x Depth x Height)

Seat Height: 17.9 in Seat Depth: 18.7 in

All measurements are approximations.