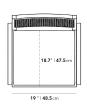

### Dimensions

20.8 in x 19.5 in x 31.6 in (Width x Depth x Height)

Seat Height: 19.8 in Seat Depth: 19.1 in

All measurements are approximations.