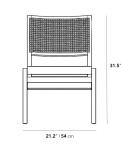

### Dimensions

20.8 in x 19.5 in x 31.6 in (Width x Depth x Height)

Seat Height: 19.8 in Seat Depth: 19.1 in

All measurements are approximations.

# Upholstery Seating: 31.5' | 80 cm

Cane Seating: