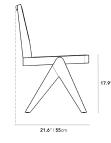

# **Javert Side Chair**

Set in the grandeur of simplicity, the Javert Side Chair will encapsulate you in an aura of refined sophistication. Subtle yet elegant, the geometric, modern silhouette and sumptuous, sustainable materials of the Javert collection represent a timeless balance.

### Dimensions

20.8 in x 19.5 in x 31.6 in (Width x Depth x Height)

Seat Height: 19.8 in Seat Depth: 19.1 in

All measurements are approximations.