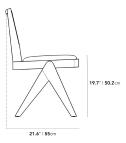

### Dimensions

20.8 in x 19.5 in x 31.6 in (Width x Depth x Height)

Seat Height: 19.8 in Seat Depth: 19.1 in

All measurements are approximations.