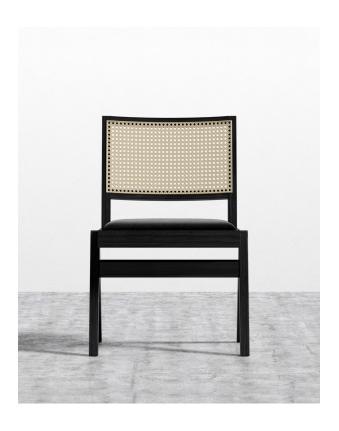

# **Javert Side Chair**

Set in the grandeur of simplicity, the Javert Side Chair will encapsulate you in an aura of refined sophistication. Subtle yet elegant, the geometric, modern silhouette and sumptuous, sustainable materials of the Javert collection represent a timeless balance.

### Details

This premium Rove Concepts reproduction features:

- Available in solid ash wood with ebony finish
- Premium upholstery
- Includes footpads protectors

This item is not manufactured by or affiliated with the original designer(s) and associated parties.