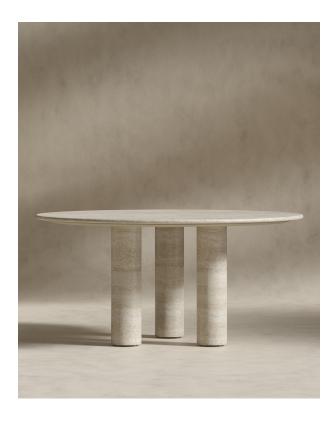

## Maximus Round Table

Like the remarkable architecture of Ancient Rome, the Maximus Round Table astonishes with its sublime silhouette.

Characterized by the three pillars and sumptuous materials, the Maximus transcends the limits of modern design.

## Details

- White travertine
- Unsealed and finished with oil
- Beveled edge
- Rounded edges at bottom of the legs
- Includes three footpads
- Available in one size
- Assembly required
- This product will be shipped in a wooden crate, tools are recommended for unboxing
- · Natural markings and spots may vary