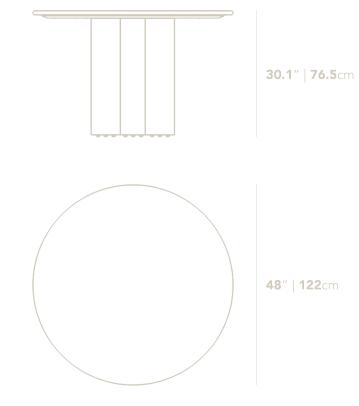

## Dimensions

48 in x 48 in x 30.1 in (Width x Depth x Height) All measurements are approximations.

Assembly Instructions
Download