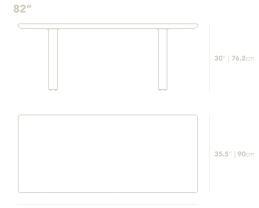

## Dimensions

82 in x 35.5 in x 30 in (Width x Depth x Height) All measurements are approximations.

Assembly Instructions Download

82" | 208.3cm