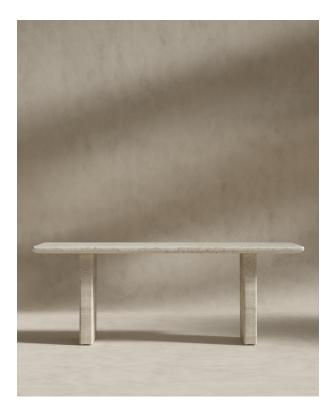

## **Tiberius Table**

Borrowing elements from Roman architecture; the grand, monumental silhouette of the Tiberius is meticulously crafted with opulently refined materials, creating a sense of timeless elegance.

## Details

- White travertine
- Unsealed and finished with oil
- Rounded edge
- Includes foot protectors for the legs
- Available in 82" only
- Assembly required
- This product will be shipped in a wooden crate, tools are recommended for unboxing
- Natural markings and spots may vary