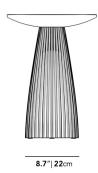

## Dimensions

14.5 in x 14.5 in x 20 in (Width x Depth x Height) All measurements are approximations.

**20**"| **50.7**cm