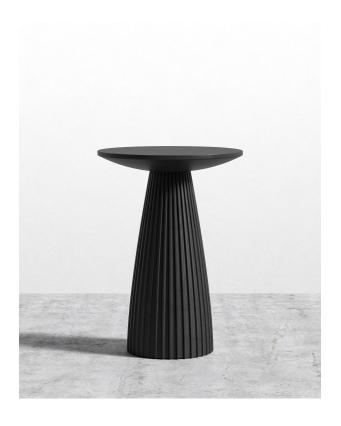

## Gallus Side Table

A spectacle of sculptural figures and durable, natural materials come together to form harmoniously in the Gallus Side Table. Celebrating timeless elegance with its curved form and fluted detailing, the Gallus brings grace and sophistication to any space.

## Details

- · Natural glass fiber reinforced concrete
- · Choice of black or alabaster
- Fluted base
- Suitable for indoor or outdoor use
- Includes 4 foot pads to protect floors
- This product will be shipped in a wooden crate, tools are recommended for unboxing