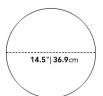

## Dimensions

14.5 in x 14.5 in x 20 in (Width x Depth x Height) All measurements are approximations.

**20**"| **50.7**cm