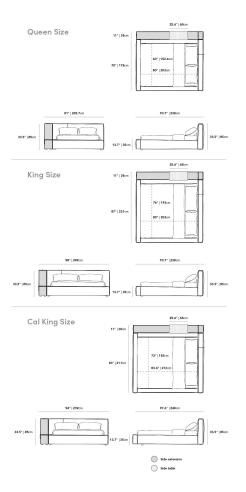

## Dimensions

70 in x 93.7 in x 33.5 in (Width x Depth x Height) All measurements are approximations.

Assembly Instructions
Download