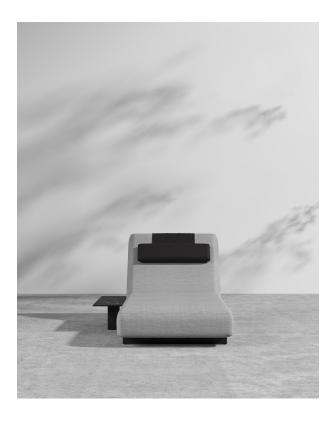

## Florian Outdoor Lounger

Revel in the captivating spirit of the Florian Outdoor Lounger. With its sleek silhouette and plush, cloud-like cushioning, the Florian evokes an atmosphere of sophisticated luxury. Featuring a built-in side table, perfect for unwinding with a glass of wine at the end of the day, the Florian is perfect for any outdoor space.

## Details

- High performance aluminum frame
- · Black resistant powder coated finish
- · Rust proof
- Side table available in black pietra ceramic
- Side table can be installed on either side
- Max temp 200c
- UV resistant fabric seat
- Firm Feel (Learn more about our sofa firmness here.)
- Removable head rest with white zip to attach
- Light assembly required