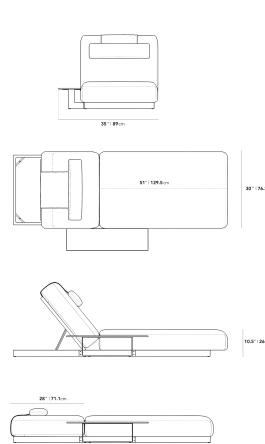

## Dimensions

80 in x 35 in x 10.5 in (Width x Depth x Height)

Seat Height: 10.5 in Seat Depth: 47.2 in

All measurements are approximations.

Assembly Instructions
Download

80" | 203.2cm