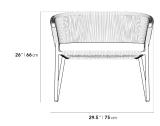

## Dimensions

29.5 in x 29 in x 26 in (Width x Depth x Height)
All measurements are approximations.