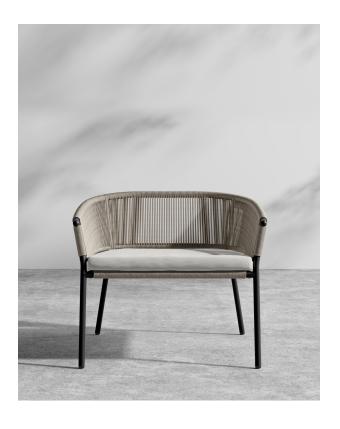

## Afton Outdoor Lounge Chair

Envelop yourself in the quiet luxury of the Afton Outdoor Lounge Chair. A refreshing take on the outdoor lounge chair, the meticulously woven rope, and the minimal silhouette of Afton create a monumental feel of serenity in any outdoor living space.

## Details

- Choose from black or white powder-coated aluminum frame
- Taupe or black woven rope
- Braided woven rope is 4 mm
- Fast dry foam
- Seat cushion secured with ties
- Throw pillow sold separately
- Black foot glides included