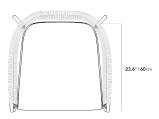

## Dimensions

29.5 in x 29 in x 26 in (Width x Depth x Height)
All measurements are approximations.