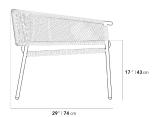

## Dimensions

29.5 in x 29 in x 26 in (Width x Depth x Height)
All measurements are approximations.