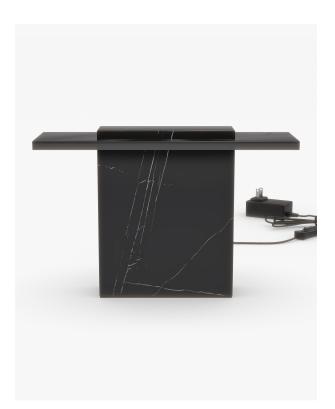

## **Russo Table Lamp**

Mesmerizing, like the sun after a rain shower, the Russo casts a warm, effervescent glow. Emphasized by the clean silhouette and lavish materials, the Russo Table Lamp offers a sense of modern elegance in any room.

## Details

- Available in brass or matte black finish
- · Choice of white marble, black marble, or walnut veneer base
- Brass electroplated frame
- Integrated LED light
- 900 Lumen
- Color Temperature: 3000K
- Lifespan of approximate 50,000hrs
- Wool felt pad bottom
- 1.5-meter black cable LED adaptor with line switch
- cETL certified
- Plug Type A/B suitable for use in the USA and Canada

## Dimensions

15 in x 4.7 in x 9.8 in (Width x Depth x Height) All measurements are approximations.

**4.7**″ ∣ 12

roveconcepts.com • 225-34 West 7th Ave, Vancouver, BC, Canada V5Y 1L6 • 1.800.705.6217

9.8″ | 25