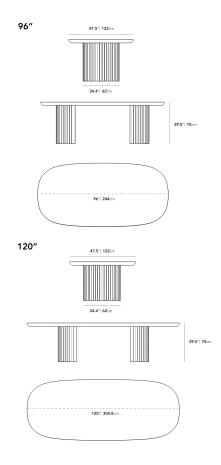

### Dimensions

96 in x 47.5 in x 29.5 in (Width x Depth x Height)

#### Additional Dimensions

120 in x 47.5 in x 29.5 in - (Alabaster Concrete Surfaces, Alabaster Matte Lacquer Wood Finishes, 120" Size)

All measurements are approximations.