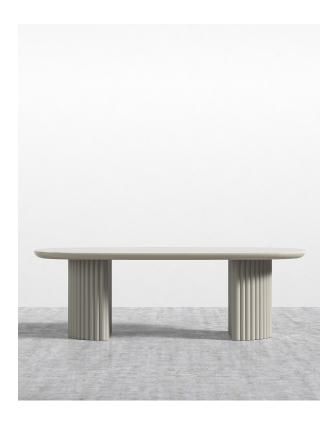

# Osten Table

Echoing a sense of nature the tranquil, contemporary shape and soft tones of the Osten Table creates an underlying feel of refined elegance. Expressed through the tambour base and oblong top, the Osten adds an atmosphere of warmth and radiance to any home.

#### Details

- Alabaster matte lacquer tabletop
- Beveled edge
- Concrete tambour base
- Includes black feet protectors
- Available in two sizes
- Assembly required
- This product will be shipped in a wooden crate, tools are recommended for unboxing