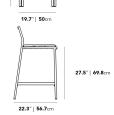

## Dimensions

19.7 in x 22.3 in x 37.4 in (Width x Depth x Height) All measurements are approximations.

Assembly Instructions Download

17″ | 43.18c