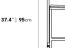

## Dimensions

19.7 in x 22.3 in x 37.4 in (Width x Depth x Height) All measurements are approximations.

Assembly Instructions Download

17″ | 43.18c