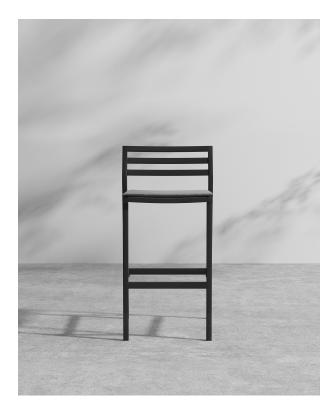

## Linnea Outdoor Barstool

Escape from city life with this simple modern design. The lovely Linnea Outdoor Barstool is inspired by Scandinavian summers, with a natural minimalism that has the perfect touch of character. Constructed with performance fabric and a beautiful, sleek metal frame for longevity.

## Details

- High performance aluminum frame
- Choose from black or white powder-coated aluminum frame
- Fade resistant powder coated finish
- UV resistant fabric seat
- Removable seat cushion