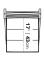

## Dimensions

19.7 in x 22.3 in x 37.4 in (Width x Depth x Height) All measurements are approximations.

Assembly Instructions Download

17″ | 43.18c