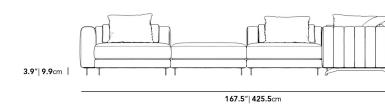

Legs require light assembly

To join the modular pieces together please use the connector pieces that are included

Dimensions