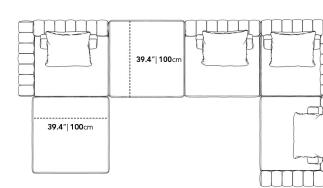

Legs require light assembly

To join the modular pieces together please use the connector pieces that are included

Dimensions