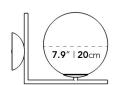

## Dimensions

7.9 in x 11.8 in x 8.7 in (Width x Depth x Height) All measurements are approximations.

Assembly Instructions
Download