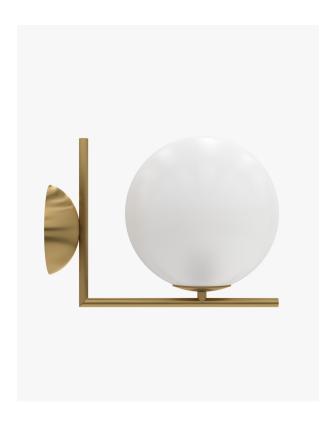

## Iris Sconce

Touched with sophisticated grace, the soft glow of the Iris Sconce delivers a flood of ambient light in any space. While the refined tones of the smooth marble and translucent round glass shade enhance the slim silhouette of the Iris with elegance.

## Details

- Available in antique brass metal
- Frosted white glass globe
- One E12 socket
- Accommodates one Type A bulb up to 60W incandescent or energy-efficient equivalent (light bulb not included)
- Assembly required
- cETL certified
- Hardwired fixture; professional installation recommended