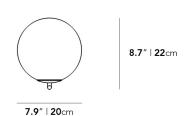

## Dimensions

7.9 in x 11.8 in x 8.7 in (Width x Depth x Height) All measurements are approximations.

Assembly Instructions
Download