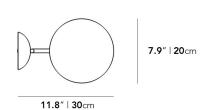

## Dimensions

7.9 in x 11.8 in x 8.7 in (Width x Depth x Height) All measurements are approximations.

Assembly Instructions
Download