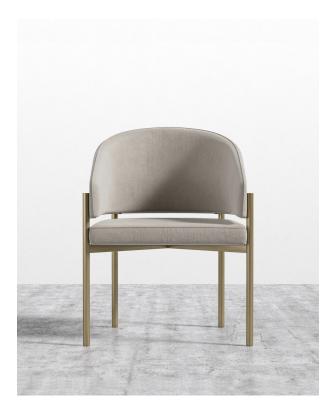

## Solana Dining Chair

Revealing its luxuriant character, the Solana invites you to delve into an atmosphere of pure sophistication with its curved form. Pairing sumptuously plush upholstery with a contrasting metal base, the Solana Dining Chair brings grace and modern luxury to any dining space. Combine with the Solana Dining Table for the ultimate entertaining space.

## Details

- Solid powder-coated metal legs
- High-density foam seat
- Floor protective glides

• Solid powder-coated black metal legs or antique brushed brass metal legs

- Please note this design features a removable metal tag.
- Light assembly required. See assembly instructions here.