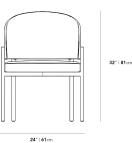

## Dimensions

25 in x 22 in x 32 in (Width x Depth x Height) All measurements are approximations.

Assembly Instructions Download

18.1" | 46 cm

roveconcepts.com • 225-34 West 7th Ave, Vancouver, BC, Canada V5Y 1L6 • 1.800.705.6217