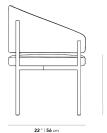

## Dimensions

25 in x 22 in x 32 in (Width x Depth x Height) All measurements are approximations.

Assembly Instructions Download

18.1" | 46 cm

roveconcepts.com • 225-34 West 7th Ave, Vancouver, BC, Canada V5Y 1L6 • 1.800.705.6217