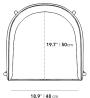

## Dimensions

25 in x 22 in x 32 in (Width x Depth x Height) All measurements are approximations.

Assembly Instructions Download

18.1" | 46 cm

roveconcepts.com • 225-34 West 7th Ave, Vancouver, BC, Canada V5Y 1L6 • 1.800.705.6217