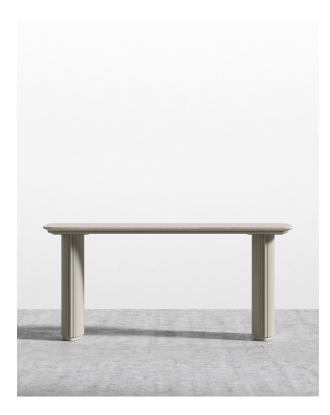

## Athena Desk

The modern, fresh, and captivating embodiment of the Athena Desk sweeps you into a whirlwind of delight and sophistication. Combining everyday functionality with unparalleled design through the elegant composition and luxuriant materials, the Athena softly brings a sense of refined grace to any office space.

## Details

- Multi-purpose table " use as a desk, credenza or dining table
- Choice of travertine, white or black marble top
- Marble top finished with natural sealant
- Travertine top, unsealed and finished with oil
- Available in walnut, white ash, black oak, or alabaster matte lacquer tambour base
- Comes with foot pads
- Available in two sizes
- Assembly required