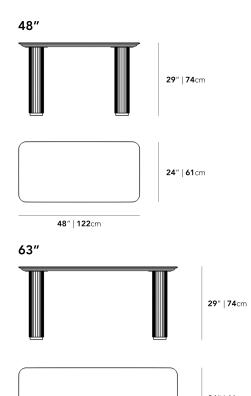

## Dimensions

63 in x 24 in x 30 in (Width x Depth x Height) All measurements are approximations.

Assembly Instructions Download

**24**" | **61**cm

63" | 160cm