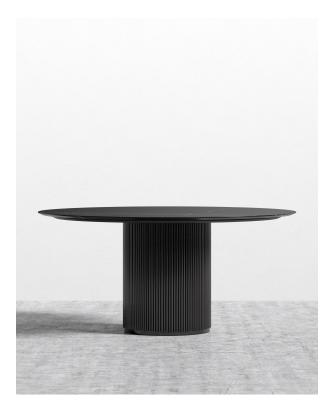

## Athena Round Dining Table

The modern, fresh, and captivating embodiment of the Athena Dining Table sweeps you into a whirlwind of delight and sophistication. Combining everyday functionality with unparalleled design through the elegant composition and luxuriant materials, the Athena softly brings a sense of refined grace to any dining space.

## Details

- Choice of travertine, white or black marble top
- Available in walnut, white ash, black oak, or alabaster matte lacquer tambour base
- Marble top finished with a natural sealant

48 in x 48 in x 29.2 in (Width x Depth x Height) All measurements are approximations.