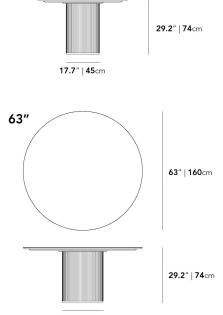

48" | 122cm

Available in a rectangle version here.

48"

## Details

- Choice of travertine, white or black marble top
- Available in walnut, white ash, black oak, or alabaster matte lacquer tambour base
- Marble top finished with a natural sealant

48 in x 48 in x 29.2 in (Width x Depth x Height) All measurements are approximations.