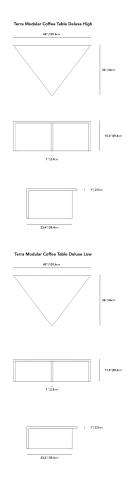

Also available in Low version here.

## Dimensions

40 in x 26 in x 15.5 in (Width x Depth x Height) All measurements are approximations.