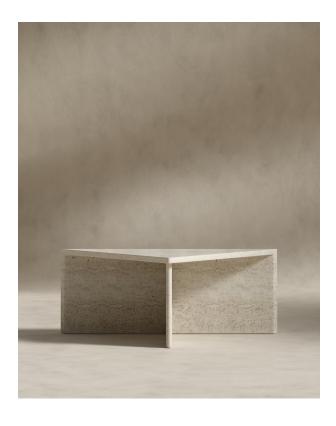

## Terra Coffee Table - High (Black Label)

The art of modern architecture is brought to life through the Terra Coffee Table - High. The captivating sharp angles and luxuriant materials of the Terra will transport you to an atmosphere of sophisticated warmth in any space. Pair with any of our expansive modular sectionals for a grandiose and elegant living room.

## Details

- · Choice of white travertine or viola marble
- Marble top finished with a natural sealant
- Travertine top unsealed and finished with oil
- Available in two sizes
- This product will be shipped in a wooden crate, tools are recommended for unboxing

## Dimensions

40 in x 26 in x 15.5 in (Width x Depth x Height) All measurements are approximations.