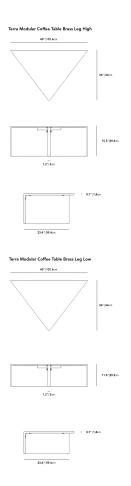

## Dimensions

40 in x 26 in x 11.5 in (Width x Depth x Height) All measurements are approximations.