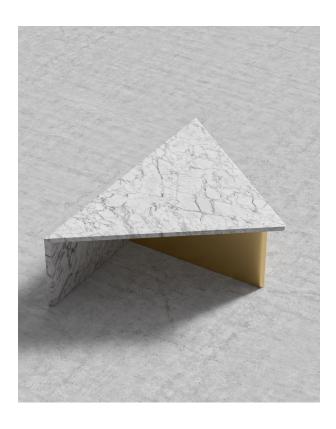

## Terra Coffee Table - Low

The art of modern architecture is brought to life through the Terra Coffee Table - Low. The captivating sharp angles and luxuriant materials of the Terra will transport you to an atmosphere of sophisticated warmth in any space. Pair with any of our expansive modular sectionals for a grandiose and elegant living room.

## Details

- Choice of white or black marble top
- White and black marble available with a brushed brass leg
- Marble top finished with a natural sealant
- This product will be shipped in a wooden crate, tools are recommended for unboxing