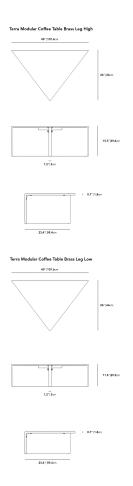

## Dimensions

40 in x 26 in x 15.5 in (Width x Depth x Height) All measurements are approximations.