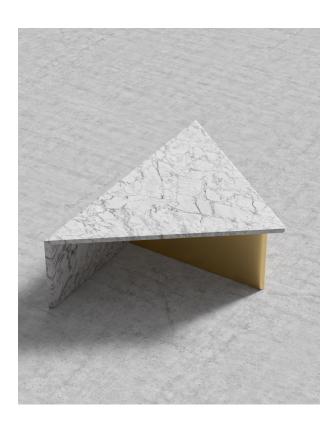

## Terra Coffee Table - High

The art of modern architecture is brought to life through the Terra Coffee Table - High. The captivating sharp angles and luxuriant materials of the Terra will transport you to an atmosphere of sophisticated warmth in any space. Pair with any of our expansive modular sectionals for a grandiose and elegant living room.

## Details

- Choice of white or black marble top
- White and black marble available with a brushed brass leg
- Marble top finished with a natural sealant
- This product will be shipped in a wooden crate, tools are recommended for unboxing