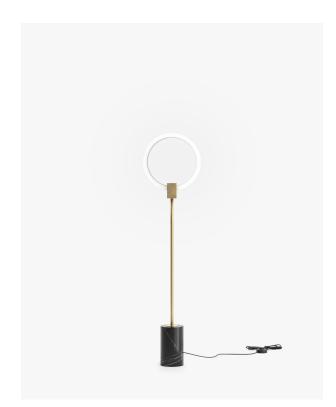

# Aura Floor Lamp

Like a sunset, the Aura Floor Lamp creates beauty wherever it shines. This contemporary lamp, made of gleaming brass, rich black marble, and halo-like bulb, play on the motifs of radiance and shape. Available in two sizes, the Aura Floor Lamp casts an overarching feel of sophisticated elegance in any room.

#### Details

- Choose from tall or short options
- Brass electroplated frame
- Black marble base
- Integrated LED light
- 1080 Lumens
- Color Temperature: 3000K
- Lifespan of approximate 50,000 hrs
- Black cord with floor switch
- Type A/B plug suitable for use in the USA and Canada
- cETL certified
- Light assembly required

#### Dimensions

11.8 in x 4.7 in x 47.2 in (Width x Depth x Height)

Additional Dimensions 15.8 in x 6 in x 63 in - (Brass w/ Black Marble Finishes, Tall Size)

All measurements are approximations.