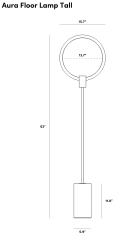

#### Dimensions

11.8 in x 4.7 in x 47.2 in (Width x Depth x Height)

Additional Dimensions 15.8 in x 6 in x 63 in - (Brass w/ Black Marble Finishes, Tall Size)

All measurements are approximations.