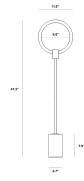

#### Dimensions

11.8 in x 4.7 in x 47.2 in (Width x Depth x Height)

Additional Dimensions 15.8 in x 6 in x 63 in - (Brass w/ Black Marble Finishes, Tall Size)

All measurements are approximations.

### Aura Floor Lamp Short