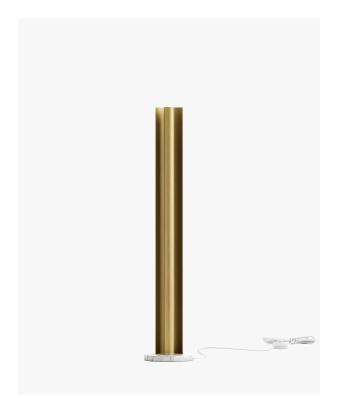

## Roma Floor Lamp

Embrace a moment of tranquility with the Roma. Characterized by the architectural lines and refined brass frame, making for an elegant luminary. Create an atmosphere of sophisticated warmth in any space with the Roma Floor Lamp.

## Details

- Available in brass metal
- White marble base
- Brass electroplated frame
- Integrated LED light
- 3240 Lumen
- Color Temperature: 3000K
- Lifespan of approximate 50,000 hrs
- 1.8-meter white cord with floor switch
- cETL certified
- Plug Type A/B suitable for use in the USA and Canada