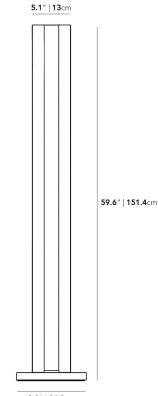

## Dimensions

9.8 in x 9.8 in x 59.6 in (Width x Depth x Height) All measurements are approximations.

9.8″ | 24.9cm