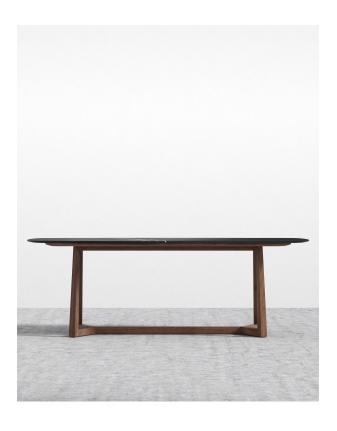

## Eleanor Dining Table

An ode to modern design, the delicate composition of the Eleanor Dining Table captivates with its radiant, long-lasting marble top and architectural base. Inherently sophisticated and intriguing, the Eleanor adds a sense of timeless elegance to any space.

## Details

- Solid marble top finished with polished, natural wax
- · Choice of black or white marble
- Walnut stained legs
- Assembly required
- This product will be shipped in a wooden crate, tools are recommended for unboxing