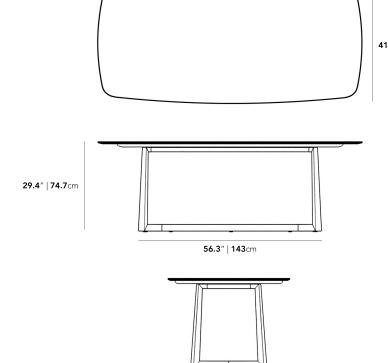

## Dimensions

82 in x 41.9 in x 29.4 in (Width x Depth x Height) All measurements are approximations.

Assembly Instructions
Download

**25**" | **63.5**cm

82" | 208.3cm