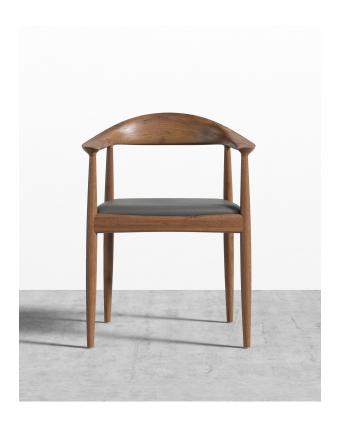

## Round Chair

A Danish classic, the Round Chair is quintessential for any modern home. Originally designed in 1949, this premium reproduction is revered for its iconic design and meticulous details. The smooth curved back and premium upholstered seat merge to create a contemporary, lightweight ambiance in any space.

## Details

- Solid ash wood frame
- Premium upholstery
- Wood backrest/armrest with finger joints
- Available in natural or stained walnut finish

This item is not manufactured by or affiliated with the original designer(s) and associated parties.