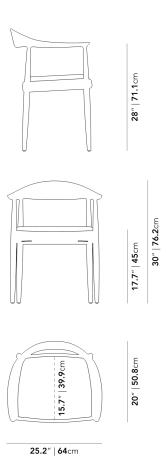

## Dimensions

25.2 in x 20 in x 30 in (Width x Depth x Height)
All measurements are approximations.