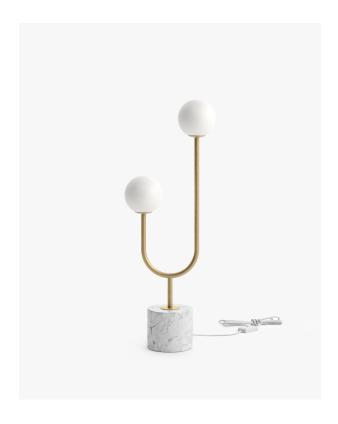

## Uma Table Lamp

Illuminating, like the moon on a clear night, Uma captivates with its elegant composition of smooth marble and gleaming metal frame. A quintessential piece, the Uma Table Lamp creates a harmonious glow in any space.

## Details

- Available in brass or black metal
- · Choice of white, white mandalay or black marble base
- White glass globes
- Two G9 sockets
- Accommodates two bulbs up to 40w incandescent or energy-efficient equivalent (light bulb not included)
- cETL certified
- Light assembly required
- Plug type A/B suitable for use in Canada and the USA