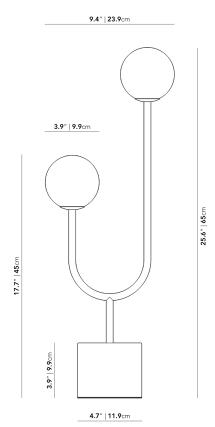

## Dimensions

9.4 in x 3.9 in x 25.6 in (Width x Depth x Height) All measurements are approximations.