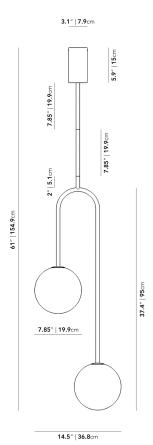

## Dimensions

14.5 in x 7.85 in x 61 in (Width x Depth x Height) All measurements are approximations.