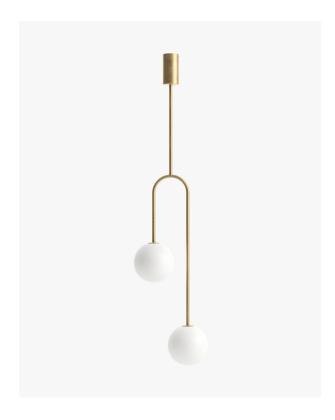

## **Uma Pendant**

Illuminating, like the moon on a clear night, Uma captivates with its elegant composition of translucent globe-shaped glass and gleaming metal frame. A quintessential piece, the Uma Pendant creates a harmonious glow in any space.

## Details

- Available in brushed brass
- · White glass globes
- Two E12 Sockets
- Accommodates 2 Type A bulbs up to 60W incandescent or energy-efficient equivalent (light bulb not included)
- Includes pole extenders Adjustable to 2 different heights
- cETL certified
- Assembly required
- Hardwired fixture; professional installation recommended