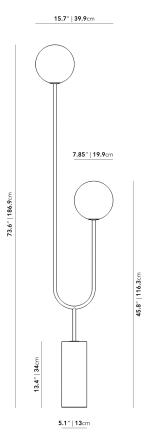

## Dimensions

15.7 in x 7.85 in x 73.6 in (Width x Depth x Height) All measurements are approximations.