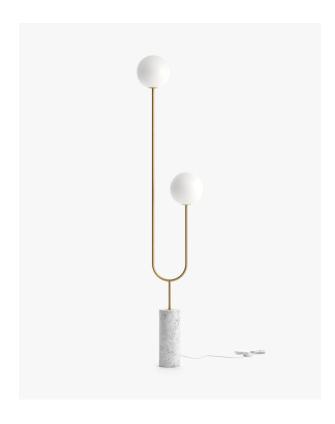

## **Uma Floor Lamp**

Illuminating, like the moon on a clear night, Uma captivates with its elegant composition of smooth marble and gleaming metal frame. A quintessential piece, the Uma Floor Lamp creates a harmonious glow in any space.

## Details

- Available in brushed brass or black metal
- Choice of marble base
- · White glass globes
- Two E12 sockets
- Accommodates two Type A bulbs up to 60W incandescent or energy-efficient equivalent (light bulb not included)
- 1.8-meter cord with floor switch
- Light assembly required
- cETL certified
- Plug Type A/B suitable for use in the USA and Canada