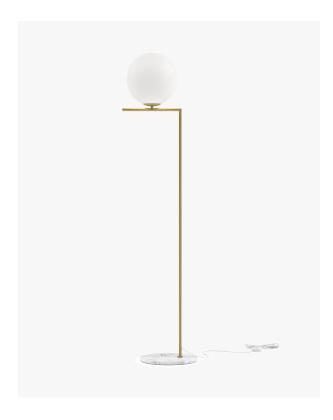

## Iris Floor Lamp

Touched with sophisticated grace, the soft glow of the Iris Floor Lamp delivers a flood of ambient light in any space. While the refined tones of the smooth marble and translucent round glass shade enhance the slim silhouette of the Iris with elegance.

## Details

- Available in brass metal
- White marble base
- · White glass globe
- One E12 socket
- Accommodates one Type A bulb up to 60W incandescent or energy-efficient equivalent (light bulb not included)
- 1.8-meter white cord with floor switch
- cETL certified
- Light assembly required
- Plug Type A/B suitable for use in the USA and Canada