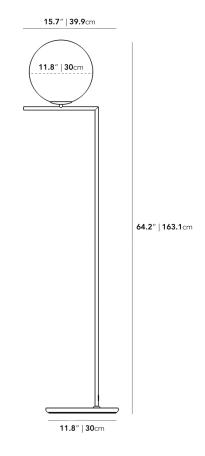

## Dimensions

15.7 in x 15.7 in x 64.2 in (Width x Depth x Height) All measurements are approximations.