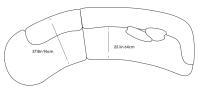

## Dimensions

.

131.9 in x 37.8 in x 31.5 in (Width x Depth x Height) All measurements are approximations.

Assembly Instructions

Download

roveconcepts.com • 225-34 West 7th Ave, Vancouver, BC, Canada V5Y 1L6 • 1.800.705.6217