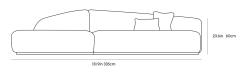

## Dimensions

.

131.9 in x 37.8 in x 31.5 in (Width x Depth x Height) All measurements are approximations.

Assembly Instructions

Download

roveconcepts.com • 225-34 West 7th Ave, Vancouver, BC, Canada V5Y 1L6 • 1.800.705.6217