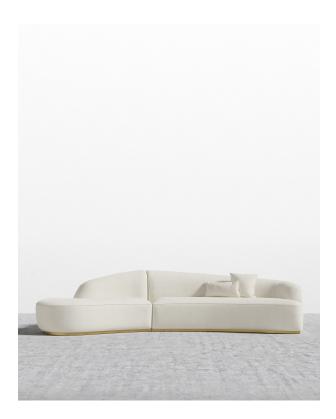

## Reya Curved Sectional

Immerse yourself in the enveloping comfort of the Reya Curved Sectional. Articulated by monumental arches and a refined silhouette, the Reya Sectional creates a soothing ambiance; making way for relaxed entertainment and interaction.

## Details

 Kiln-dried hardwood frame with doweled joints and reinforced corner blocks

Soft-padded frame made with polyurethane foam wrapped in polyester fiber

- 8 gauge sinuous spring construction
- 3 layer high-density foam cushioning
- Low profile brushed brass base
- Includes two throw pillows
- Medium-Firm Feel (Learn more about our sofa firmness here.)