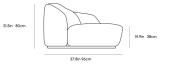

## Dimensions

.

131.9 in x 37.8 in x 31.5 in (Width x Depth x Height) All measurements are approximations.

Assembly Instructions

Download

roveconcepts.com • 225-34 West 7th Ave, Vancouver, BC, Canada V5Y 1L6 • 1.800.705.6217