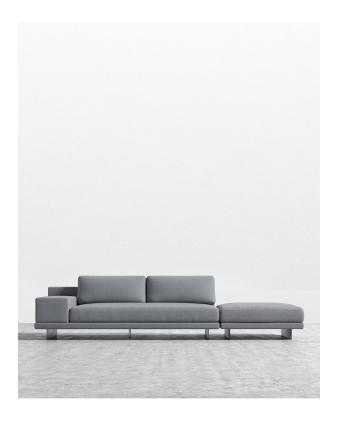

## Dresden Open End Sofa with Armrest

Compelling in its simple yet cutting edge style, the Dresden modular collection is a bold take on contemporary design. The sleek, low profile frame is met with grand cloud-like seat cushions to create the statement making structure. Grounded on cast stainless steel legs with an elegant brushed finish, this piece's thoughtful composition demonstrates an exceptional opportunity for modern luxury in your home.

## Dimensions

120.5 in x 37.5 in x 30.75 in (Width x Depth x Height)

Seat Height: 16.5 in Seat Depth: 24.5 in