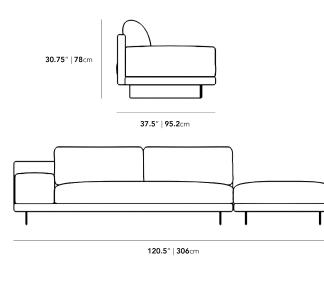

## Dimensions

120.5 in x 37.5 in x 30.75 in (Width x Depth x Height)

Seat Height: 16.5 in Seat Depth: 24.5 in