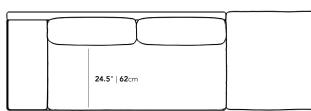

## Dimensions

120.5 in x 37.5 in x 30.75 in (Width x Depth x Height)

Seat Height: 16.5 in Seat Depth: 24.5 in