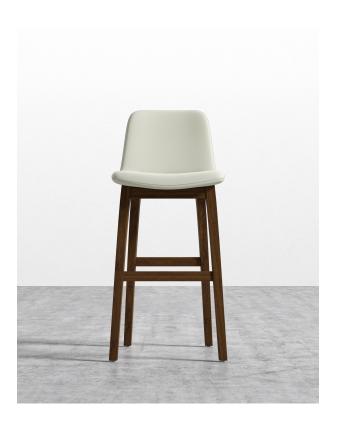

## **Aubrey Barstool**

The classic Aubrey Barstool is inspired by the ever-popular Aubrey Armchair and Side Chair, bringing the same level of elegance to the modern home. Stylishly made with the choice of fabric or vegan leather upholstery, these sustainable materials makes Aubrey animal friendly and more durable than the average chair

## Details

- · Solid ash wood frame
- High density foam cushioning