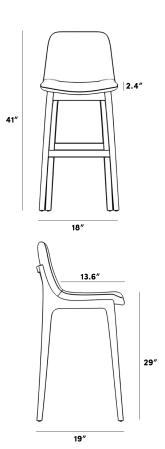

## Dimensions

18 in x 19 in x 41 in (Width x Depth x Height)

Seat Height: 29 in Seat Depth: 13.6 in

All measurements are approximations.