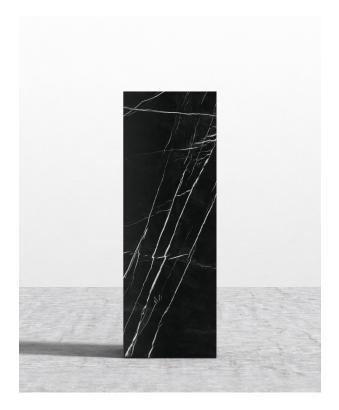

## Liza Pedestal

The Liza Pedestal brings form and function to the modern home. With its clean and simple, architectural design, the Liza anchors any space. Made of beautifully polished marble, the Liza creates a feel of refined elegance in any setting.

## Details

- Polished and finished with natural wax
- Includes foot pads
- Light assembly required
- This product will be shipped in a wooden crate, tools are recommended for unboxing