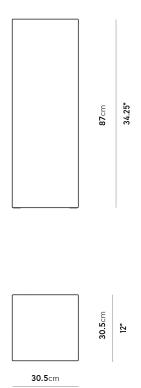

## Dimensions

12 in x 12 in x 34.2 in (Width x Depth x Height) All measurements are approximations.